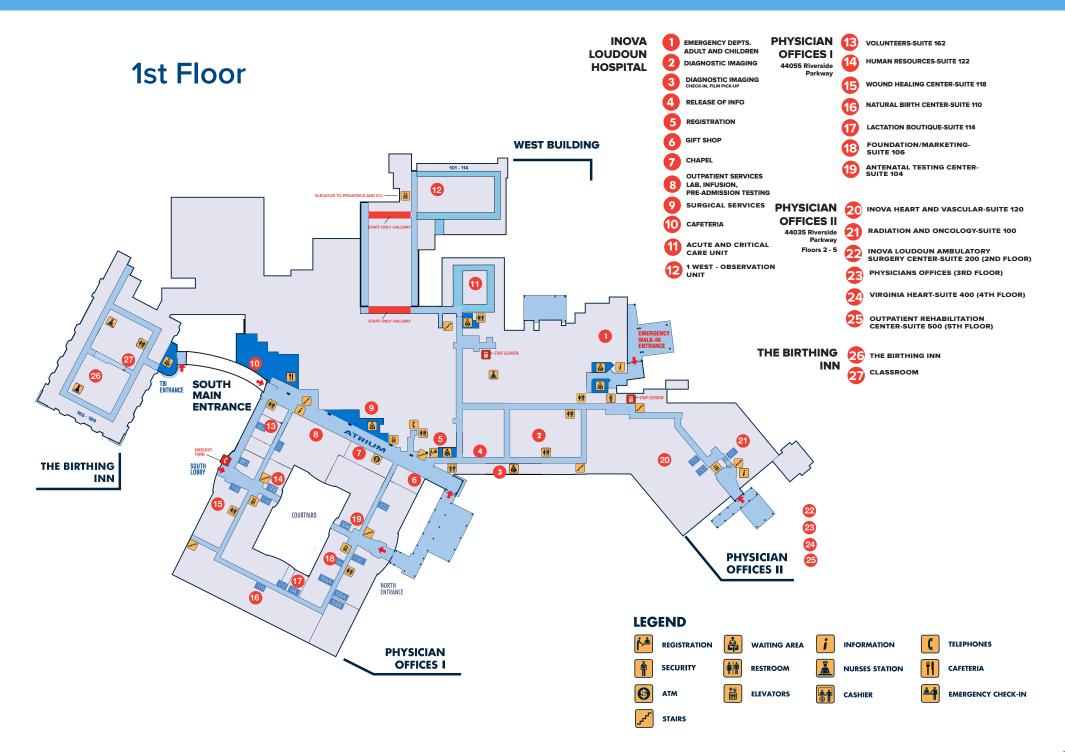

## Inova Loudoun Hospital Lansdowne Campus Maps

**2nd Floor** WEST BUILDING PROGRESSIVE CARE UNIT (PCU)-INOVA 28 ROOMS 201-235 LOUDOUN CHAPLAIN OFFICE 29 HOSPITAL 30 MUSEUM ELEVATOR TO 1 WEST: 35 PATIENT EDUCATION/CLASSROOM 31 36 MEDICAL SURGICAL UNIT (MSU)-R, ROOMS 247-276 301 - 314 33 ONCOLOGY UNIT - ROOMS 236-245 34 RESPIRATORY THERAPY 34 236 - 245 264 - 276 35 2 WEST: INTENSIVE CARE UNIT (ICU) PEDIATRICS AND SHORT STAY 36 ROOMS 301-314 224 â - 235 32 247 - 263 224 - 235 PHYSICIAN MEDICAL STAFF 37 **OFFICES I** 38 BOARD ROOM 44055 Riverside Å Parkway ê<sup>#</sup> MEDICAL RECORDS **#**|**†** 39 29 VERANDA -----201 - 223 **OB/GYN HOSPITALISTS OF LOUDOUN** 40 31 201 41 LIFE WITH CANCER - SUITE 210 2 28 ä ATRIUM BE 37 38 39 COURTYARD BELOW LEGEND **STAIRS TELEPHONES ELEVATORS** PHYSICIAN **Å** Â WAITING AREA RESTROOM NURSES STATION **OFFICES I** 