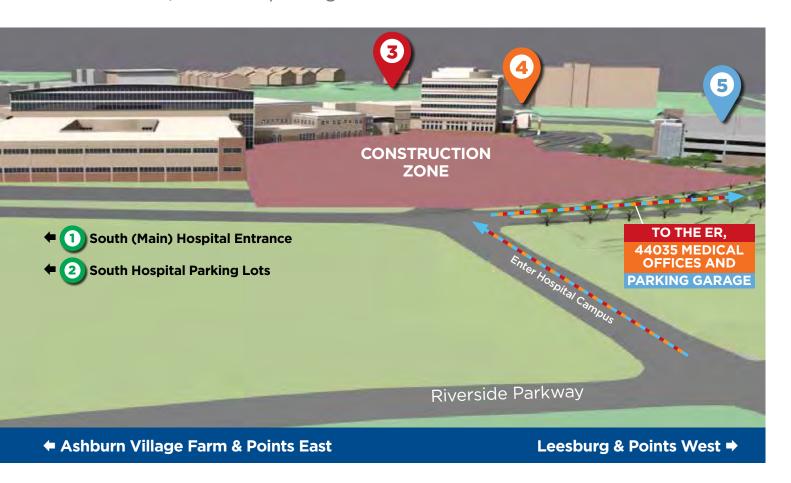

### **Emergency Room Entrance**

• Free valet services available 9 a.m.-midnight

### **44035** Medical Office Building

• Free valet services available 6:30 a.m.-6:30 p.m.

#### **Parking Garage**

- Emergency Room (ER)
- 44035 Medical Office Building
  - Radiation Oncology
  - Inova Heart and Vascular Institute Schaufeld Family Heart Center
  - Outpatient Specialty Rehabilitation Center

### **Parking Garage**

- Emergency Room (ER)
- 44035 Medical Office Building
  - Radiation Oncology
  - Inova Heart and Vascular Institute Schaufeld Family Heart Center
  - Outpatient Specialty Rehabilitation Center