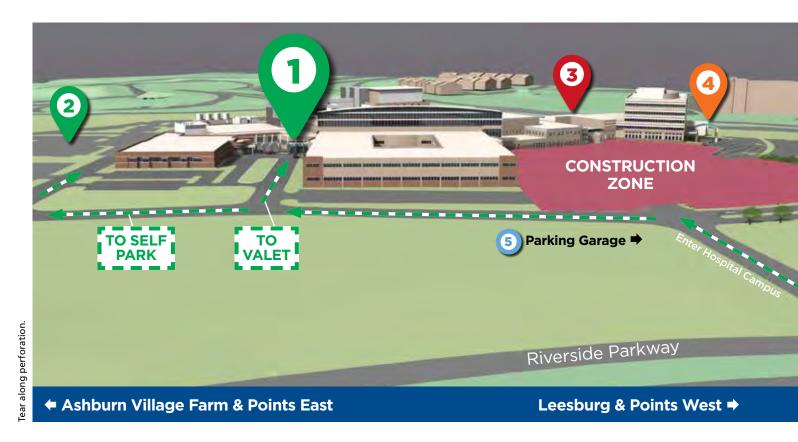

### **South (Main) Hospital Entrance**

- 44045 Main Hospital Building
- 44055 Medical Office Building
- Inova Loudoun Ladies Board Birthing Inn
- Free valet services available 6 a.m.-6 p.m.

## Patients and Visitors South Hospital Parking Lots

- 44045 Main Hospital Building
- 44055 Medical Office Building
- Inova Loudoun Ladies Board Birthing Inn
- Self Park